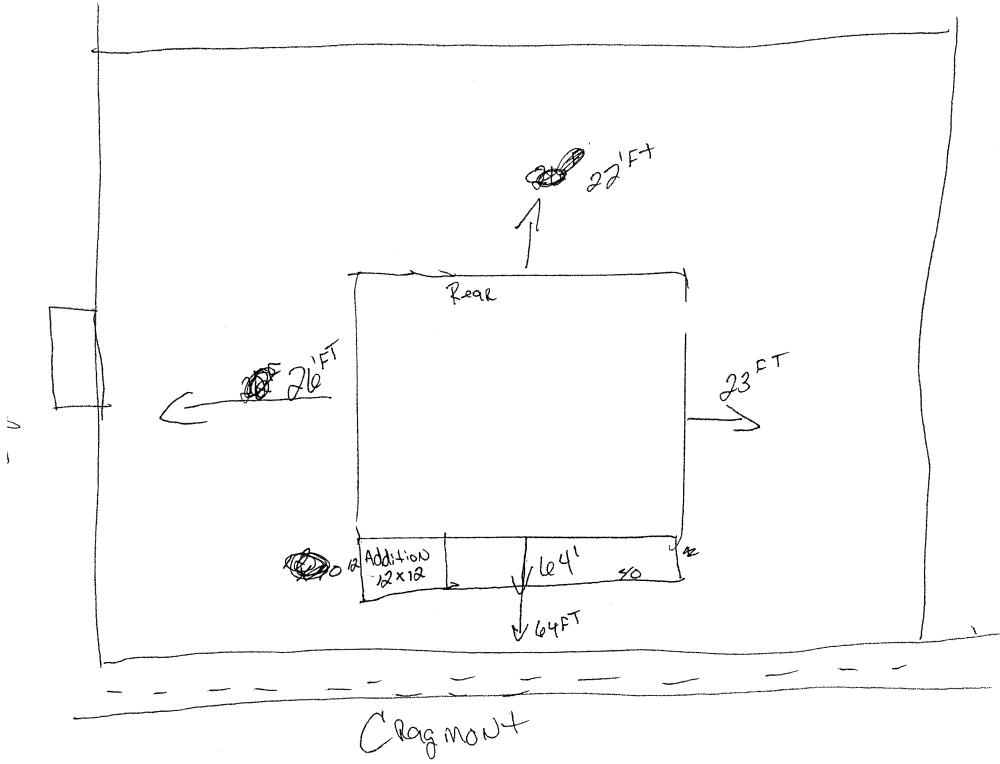

## **Permit Information**

Address or Legal Description of Property\*

1855 Cragmont street

Zoning Classification: GB

#### **Description of Proposed Use\***

Auto glass repair and replacement

Setback Requests (from edge of right-of-way)

North Lot Line\* ②
O
O
West Lot Line\* ②
West Lot Line\* ②

0 0

Note: For lots with angles/odd shapes, an approximation can be listed above; however, details must be shown on site plan