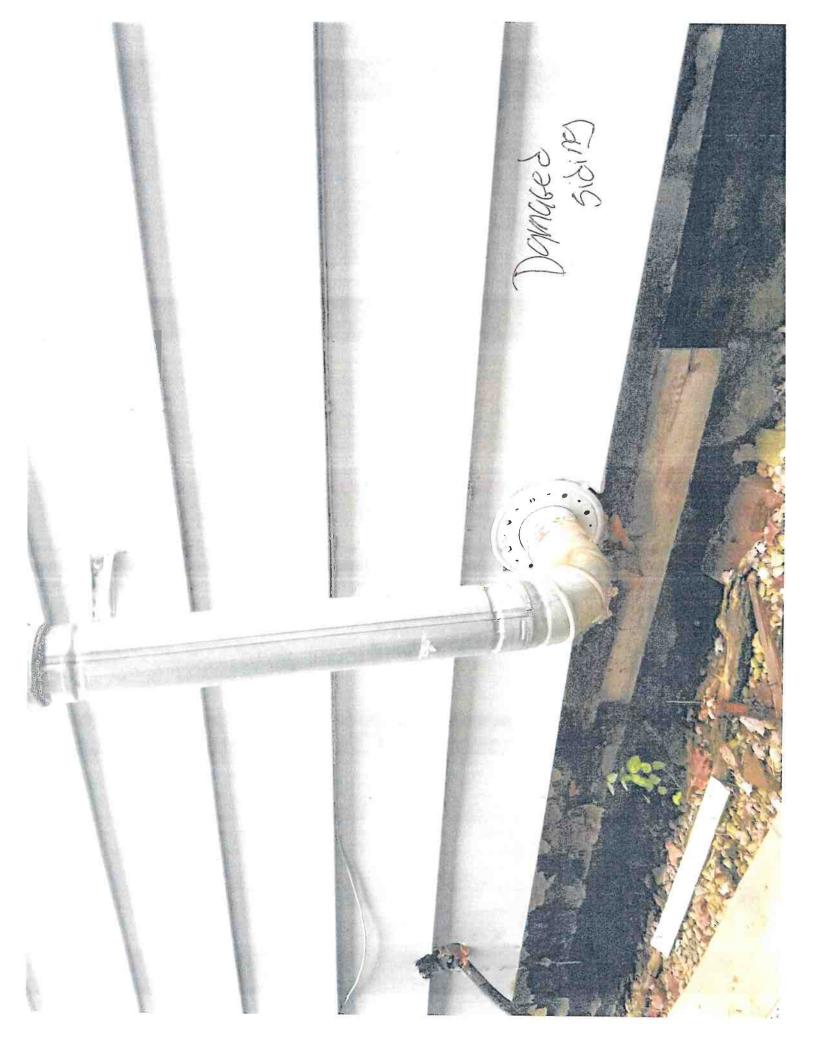

PACE Finals: 921 W Main St., Kathryn Trueblood, worked on a dilapidated structure with a dilapidated structures grant and completed the work. The two-story porch was pulling off the building causing intense structural damage. Other work included tuckpointing, painting, carport work, and walkway work. She is asking for the disbursement of the final half of her PACE grant which is \$8,750.00. 128 Mulberry St., Michael O'Neal Jr., completed work according to his PACE grant and is asking for the full disbursement of \$22,500.00. 702 W Main St., Jim Pruett, completed a rehabilitation grant that included windows and striping of the outside paint. It was completed according to his PACE grant, and he is asking for the full disbursement of \$7,500.00. 208 E Second St., Steven and Elizabeth Thomas completed their work according to their PACE grant. Their work included the replacement of several windows on the front and side elevations to match more historic windows. They are asking for the full disbursement of \$7,500.00.