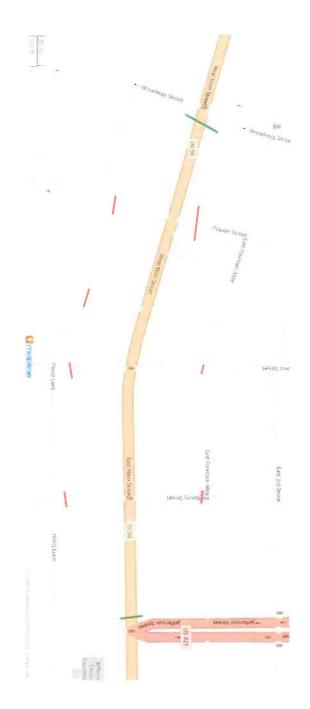

Pedestrian and Crowd

Management Plan: Emergency Access

Green Line = concrete barrier
Red Line = sawhorse style barricade

All City streets and alleys will be available for emergency access.

Kyle Pence, HPD will coordinate security

Road Closed signage will be on all street barricades.

the need to reroute through traffic around downtown. Signage will be placed at Jefferson and Hanover Hill and also Jefferson St directing through traffic onto the truck route. This will eliminate Broadway directing cars to city parking on Jefferson and the riverfront. We would like to request that the Madison, Indiana street department put detour signs at the top of