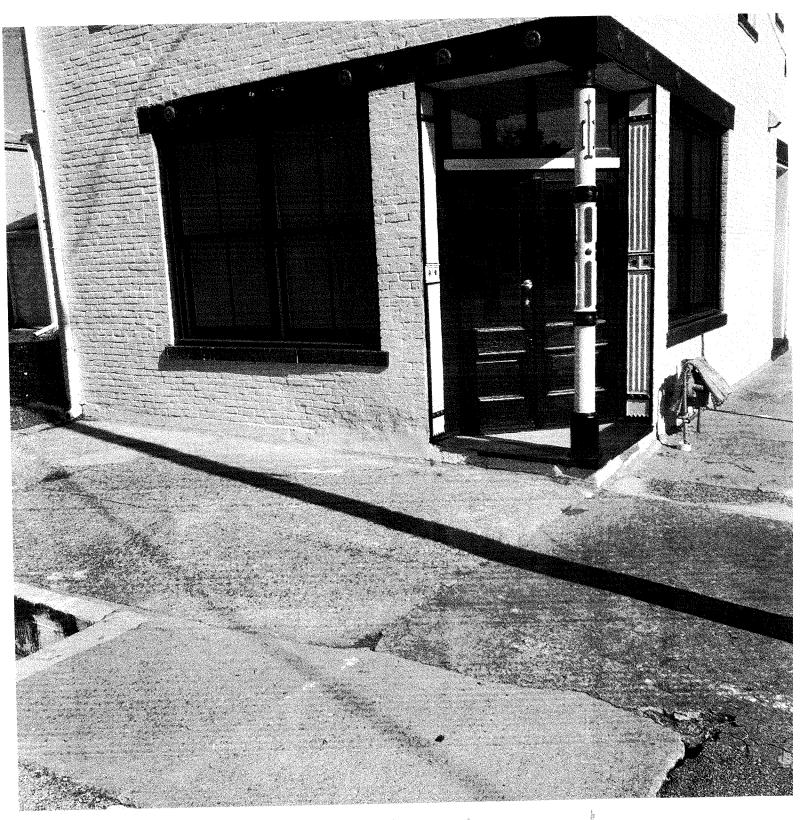

PACE Finals: 921 W Main St., Kathryn Trueblood, worked on a dilapidated structure with a dilapidated structures grant and completed the work. The two-story porch was pulling off the building causing intense structural damage. Other work included tuckpointing, painting, carport work, and walkway work. She is asking for the disbursement of the final half of her PACE grant which is \$8,750.00. 128 Mulberry St., Michael O'Neal Jr., completed work according to his PACE grant and is asking for the full disbursement of \$22,500.00. 702 W Main St., Jim Pruett, completed a rehabilitation grant that included windows and striping of the outside paint. It was completed according to his PACE grant, and he is asking for the full disbursement of \$7,500.00. 208 E Second St., Steven and Elizabeth Thomas completed their work according to their PACE grant. Their work included the replacement of several windows on the front and side elevations to match more historic windows. They are asking for the full disbursement of \$7,500.00.