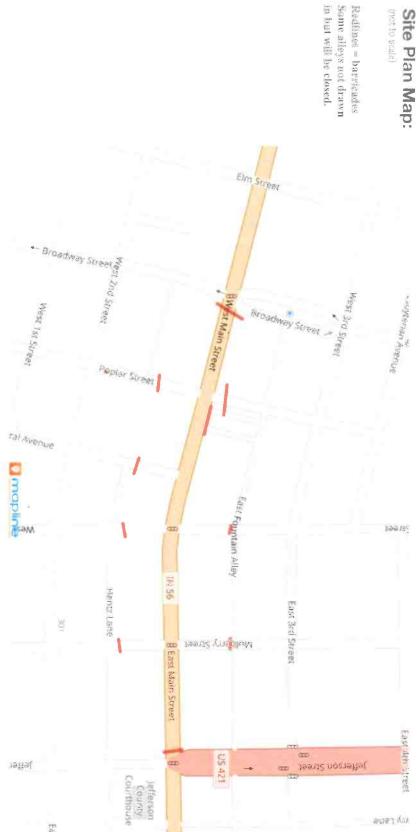

#### (not to scale) Site Plan Map:

E450 20

#### Stew Stew Chili and Brew Festival October 14th 2023 - Street Closures

Main Street from west of side Jefferson Street to east side of Broadway Street.

West Street From Main Street north of Fountain Alley

West Street from Main Street south to Hentz Lane

Mulberry Street from Main Street north to Fountain Alley

Mulberry Street from Main Street south to Hentz Lane.

Each alley running north from Main Street to Fountain Alley between Jefferson Street and Broadway Street.

Each alley running South From Main Street to Hentz Lane between Jefferson Street and Broadway Street.

Main Street Parking Lot