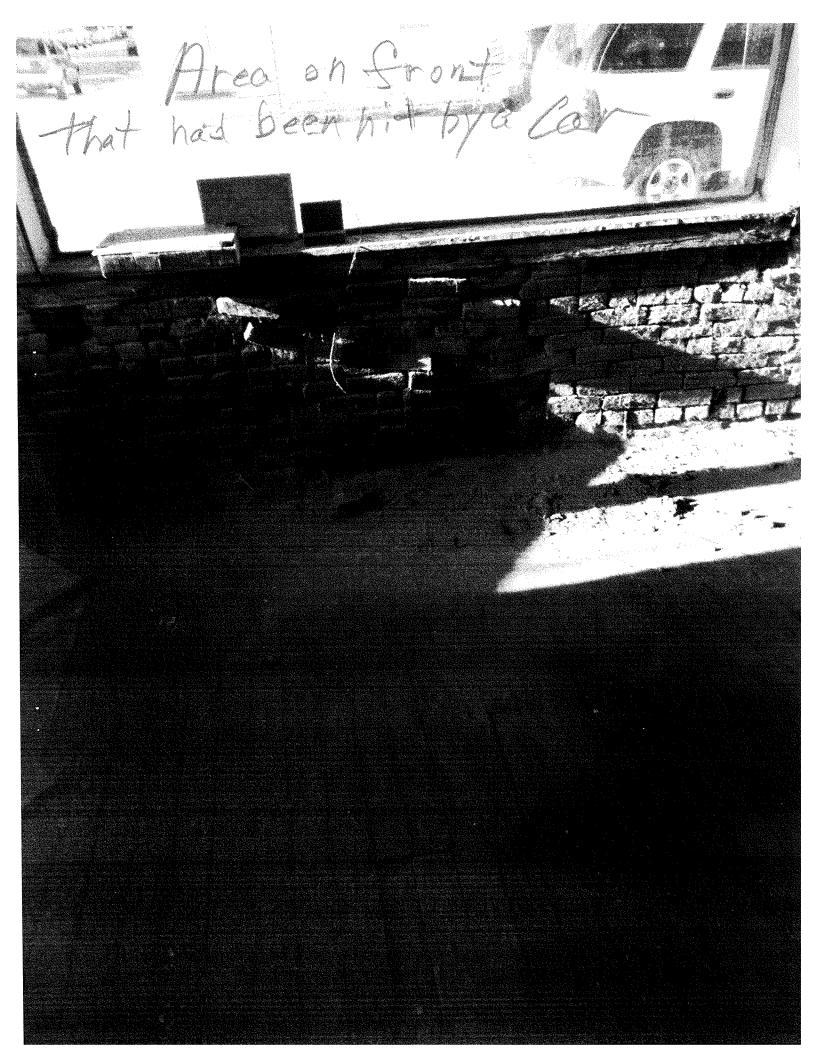

er          |
| 11.Restore Windows and Doors Materials | \$ 600 owner            |
| 12.Building Cleaning                   | \$ 2,350 owner          |
| 13.Roof Repairs                        | \$ 3,650                |
| 14.Insulation Materials                | \$ 2,350 owner          |
| 15.New Appliances                      | \$ 2,600                |
| 16.Drywall                             | \$ 1,420 owner          |
| 17.Interior Trim Materials             | \$ 1,960 owner          |
| 18.Flooring Materials                  | \$ 2,400 owner          |
| 19.Light Fixtures                      | \$ 830                  |
| 20.Plans – Donald Ball                 | \$ 2,500 \$ 31,290 Land |
|                                        | 4/1-1                   |

Total w/Land



Before







November 4, 2022

B&R Roofing Brian Robbins 812-701-1705

Work completed for William E Jewell

Complete structual wood replacement of first floor of masonary building at 601 Walnut Street, Madison Indiana.

All components replaced from treated sill plate up. Rebuild original

basement stairs. Clean site of construction materials. Amount \$22,800.00. Initial payment \$10,300.00 and \$12,500.00 payable

upon receipt.

Thank you for your business Brian Robbins

A DULL 11

+ # 167

22,800,00

23,600

December 19, 2022

Invoice 3

B&R Roofing Brian Robbins 812-701-1705

William E Jewell 601 Walnut Street, Madison Indiana

Modify floor framing to allow original opening into the basement of 601 Walnut St. Build new stairs.

Frame in walls in laundry and storage areas.

New drop ceiling in kit