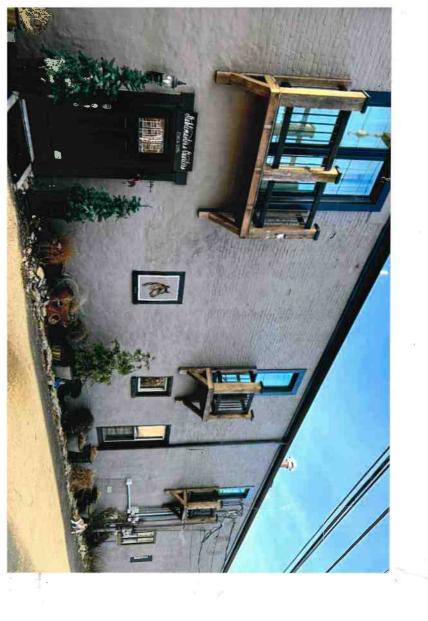

PACE Finals: 921 W Main St., Kathryn Trueblood, worked on a dilapidated structure with a dilapidated structures grant and completed the work. The two-story porch was pulling off the building causing intense structural damage. Other work included tuckpointing, painting, carport work, and walkway work. She is asking for the disbursement of the final half of her PACE grant which is \$8,750.00. 128 Mulberry St., Michael O'Neal Jr., completed work according to his PACE grant and is asking for the full disbursement of \$22,500.00. 702 W Main St., Jim Pruett, completed a rehabilitation grant that included windows and striping of the outside paint. It was completed according to his PACE grant, and he is asking for the full disbursement of \$7,500.00. 208 E Second St., Steven and Elizabeth Thomas completed their work according to their PACE grant. Their work included the replacement of several windows on the front and side elevations to match more historic windows. They are asking for the full disbursement of \$7,500.00.