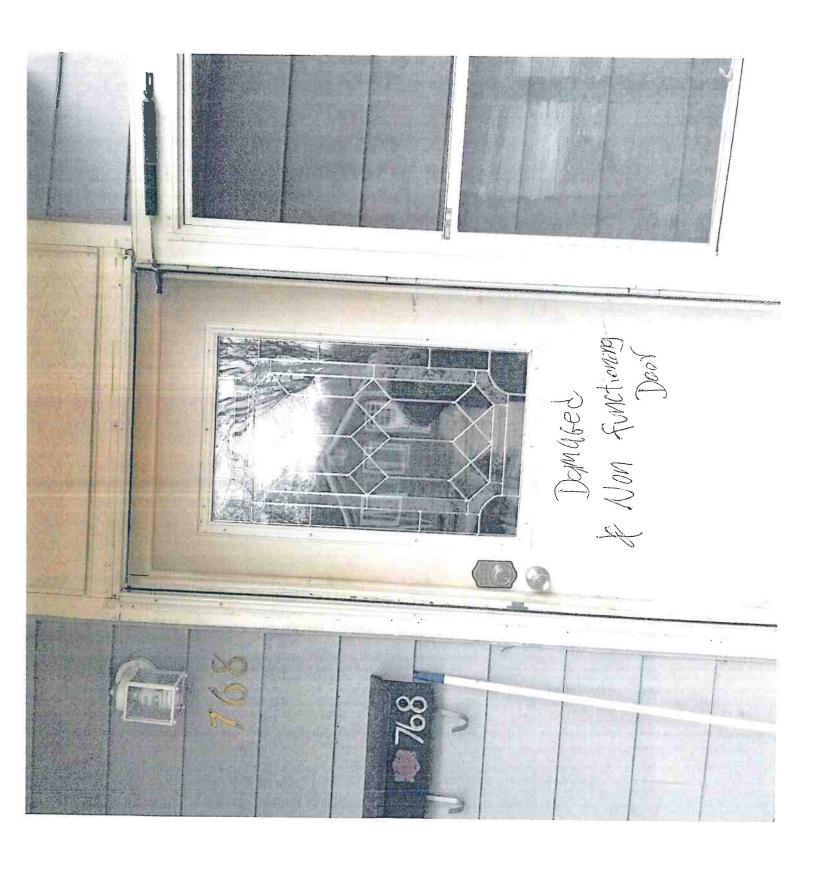

PACE Finals: 921 W Main St., Kathryn Trueblood, worked on a dilapidated structure with a dilapidated structures grant and completed the work. The two-story porch was pulling off the building causing intense structural damage. Other work included tuckpointing, painting, carport work, and walkway work. She is asking for the disbursement of the final half of her PACE grant which is \$8,750.00. 128 Mulberry St., Michael O'Neal Jr., completed work according to his PACE grant and is asking for the full disbursement of \$22,500.00. 702 W Main St., Jim Pruett, completed a rehabilitation grant that included windows and striping of the outside paint. It was completed according to his PACE grant, and he is asking for the full disbursement of \$7,500.00. 208 E Second St., Steven and Elizabeth Thomas completed their work according to their PACE grant. Their work included the replacement of several windows on the front and side elevations to match more historic windows. They are asking for the full disbursement of \$7,500.00.