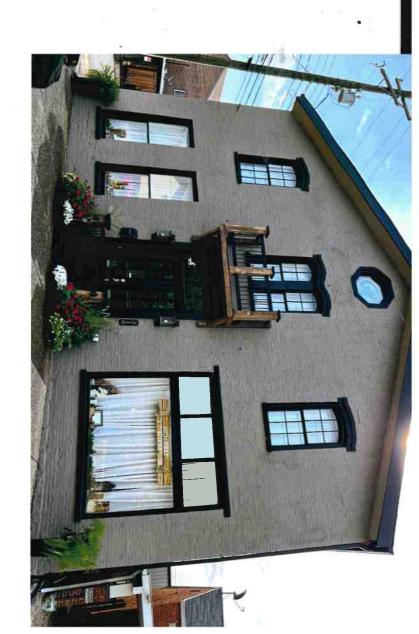

PACE Finals: 921 W Main St., Kathryn Trueblood, worked on a dilapidated structure with a dilapidated structures grant and completed the work. The two-story porch was pulling off the building causing intense structural damage. Other work included tuckpointing, painting, carport work, and walkway work. She is asking for the disbursement of the final half of her PACE grant which is \$8,750.00. 128 Mulberry St., Michael O'Neal Jr., completed work according to his PACE grant and is asking for the full disbursement of \$22,500.00. 702 W Main St., Jim Pruett, completed a rehabilitation grant that included windows and striping of the outside paint. It was completed according to his PACE grant, and he is asking for the full disbursement of \$7,500.00. 208 E Second St., Steven and Elizabeth Thomas completed their work according to their PACE grant. Their work included the replacement of several windows on the front and side elevations to match more historic windows. They are asking for the full disbursement of \$7,500.00.