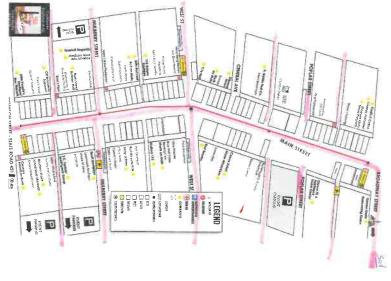

#### Signage Plan

No parking signs are placed on Wednesday prior to the festival.

Main Street from Jefferson to Broadway. All side streets for 1/2 block (to east/west alley)

Day Of Signage.

points thou out festival area. Festival Signage that includes maps, entertainment schedule, and sponsors are located at strategic

Jefferson St. hinges. We have banners with logos and sponsors on the Stages at Broadway St, West Street, and These signs are made from outdoor plastic panels with vinyl copy. They are attached together via

Road Closed signage will be on all street barricades.

the need to reroute through traffic around downtown. Signage will be placed at Jefferson and Hanover Hill and also Jefferson St directing through traffic onto the truck route. This will eliminate Broadway directing cars to city parking on Jefferson and the riverfront. We would like to request that the Madison, Indiana street department put detour signs at the top of