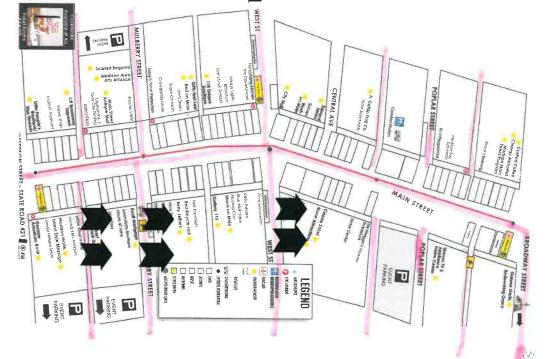

### Street Department

Barricades Concrete - Thuy are using Apenaved whiches

2 each at Jefferson & Main and Broadway & Main. Placed to block outside lanes but leave traffic flow in

Sawhorse style

4 each at Main & Jefferson, Mulberry, West, Poplar, Broadway, City

parking lot on Main.

2 each at alleys off Main. Central Ave.

Trash cans are needed all throughout the festival area. Especially at street intersections