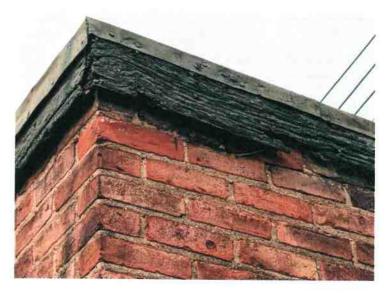

PACE Finals: 707 Walnut St., 119 East St. – Historic Preservationist Brenna Haley: Ken and Linda Pettit, at 119 East Street, are requesting the final disbursement of their PACE Rehabilitation Grant. All the work has been completed, which includes window restoration, the installation of aluminum-clad replacement windows, and shutter restoration. They are requesting a total disbursement of \$7,190.40. 707 Walnut Street, Cornerstone Society, is requesting the final disbursement of their PACE Rehabilitation Grant. All work has been completed in accordance with the PACE grant requirements, which included a complete rehabilitation of the exterior as well as the structural framing on the interior. The requested disbursement amount is \$12,500.00. Motion: Eaglin moved to approve the PACE Finals, seconded by Carlow. All in favor, motion carried (3-0).