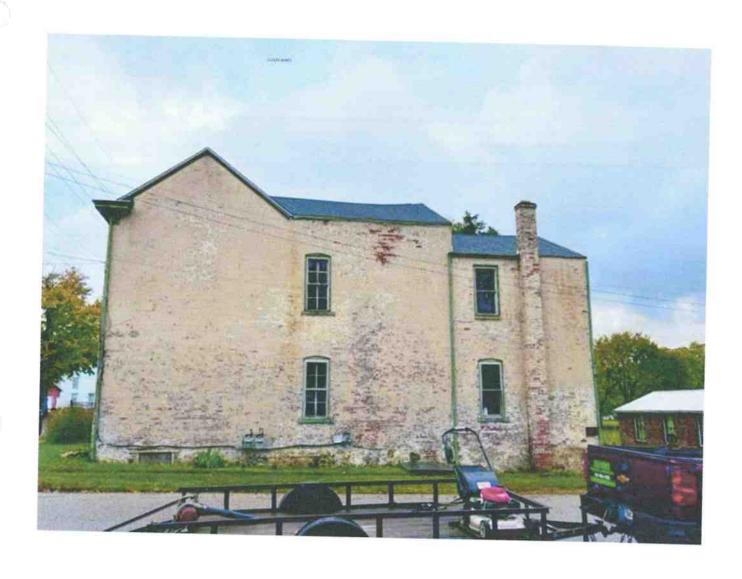

City of Madison Water Dept.

Office Manager

Madison, In. 47250

This letter is to address the large usage of water, during April or May of 2023, at 313 Broadway Street, Madison, In. 47250.

On or about April 28, 2023, Ryan Shaw entered the business, at 313 Broadway Street, and discovered a water leak in the Men's bathroom on the first floor of the building. A water pipe had broken in the ceiling of the restroom, and had been running for several days. All the ceiling drywall had dropped to the floor and had been ruined; but the spilled water did not pass through a drain of the city's water department. It simply dissipated through the floor underneath the crawl space. I called my insurance company and started a claim for the repairs.

I have an estimate from Bubba Johnson of \$29,000 for repairs, but have not started the repair yet. I have to fix the broken pipes and repair the drywall in the ceiling and also repair and replace two of the tile walls and also repair the plumbing behind them. (The tile walls have to be replaced because I have to tear them down in order to get to the plumbing damage). Also, the water caused electrical damage in the bathroom which I have to get repaired.

Madison, In. 47250

To whom it may concern:

This letter is to confirm that the busted water pipe in the bathroom ceiling at the 313 Broadway St, Broadway Hotel restroom has been repaired .

The repairs were completed the last of April or the first of May 2023 by my son, Larry Shaw, who is a licensed plumber in the states of Indiana, Kentucky, and Alabama. He did not charge me anything to do these repairs and therefore I do not have a paid receipt for such. He has worked at EJ's plumbing for the past 25 years, and has completed many Commercial restaurant projects. He said that it took him about an hour and a half to complete the repair of the pipe. It is no longer in danger of leaking.