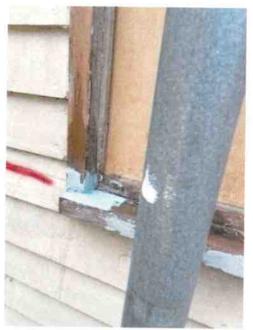

PACE Finals: 707 Walnut St., 119 East St. – Historic Preservationist Brenna Haley: Ken and Linda Pettit, at 119 East Street, are requesting the final disbursement of their PACE Rehabilitation Grant. All the work has been completed, which includes window restoration, the installation of aluminum-clad replacement windows, and shutter restoration. They are requesting a total disbursement of \$7,190.40. 707 Walnut Street, Cornerstone Society, is requesting the final disbursement of their PACE Rehabilitation Grant. All work has been completed in accordance with the PACE grant requirements, which included a complete rehabilitation of the exterior as well as the structural framing on the interior. The requested disbursement amount is \$12,500.00. Motion: Eaglin moved to approve the PACE Finals, seconded by Carlow. All in favor, motion carried (3-0).