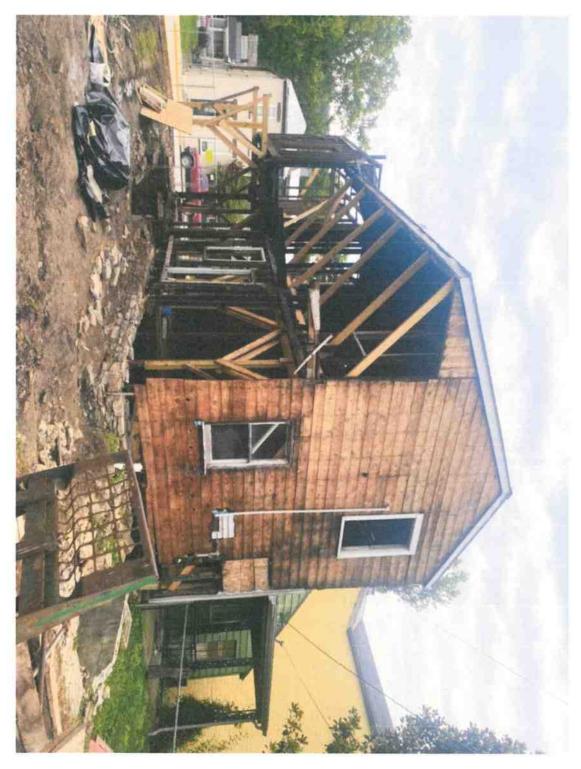

PACE Finals: 707 Walnut St., 119 East St. – Historic Preservationist Brenna Haley: Ken and Linda Pettit, at 119 East Street, are requesting the final disbursement of their PACE Rehabilitation Grant. All the work has been completed, which includes window restoration, the installation of aluminum-clad replacement windows, and shutter restoration. They are requesting a total disbursement of \$7,190.40. 707 Walnut Street, Cornerstone Society, is requesting the final disbursement of their PACE Rehabilitation Grant. All work has been completed in accordance with the PACE grant requirements, which included a complete rehabilitation of the exterior as well as the structural framing on the interior. The requested disbursement amount is \$12,500.00. Motion: Eaglin moved to approve the PACE Finals, seconded by Carlow. All in favor, motion carried (3-0).