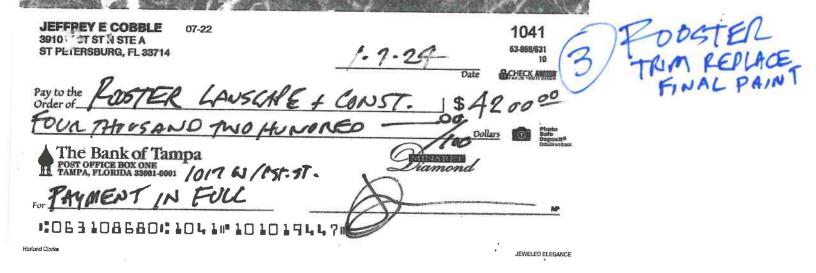

PACE Finals: 707 Walnut St., 119 East St. – Historic Preservationist Brenna Haley: Ken and Linda Pettit, at 119 East Street, are requesting the final disbursement of their PACE Rehabilitation Grant. All the work has been completed, which includes window restoration, the installation of aluminum-clad replacement windows, and shutter restoration. They are requesting a total disbursement of \$7,190.40. 707 Walnut Street, Cornerstone Society, is requesting the final disbursement of their PACE Rehabilitation Grant. All work has been completed in accordance with the PACE grant requirements, which included a complete rehabilitation of the exterior as well as the structural framing on the interior. The requested disbursement amount is \$12,500.00. Motion: Eaglin moved to approve the PACE Finals, seconded by Carlow. All in favor, motion carried (3-0).