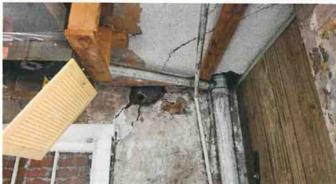

City of Madison Water Dept.

Office Manager

Madison, In. 47250

This letter is to address the large usage of water, during April or May of 2023, at 313 Broadway Street, Madison, In. 47250.

On or about April 28, 2023, Ryan Shaw entered the business, at 313 Broadway Street, and discovered a water leak in the Men's bathroom on the first floor of the building. A water pipe had broken in the ceiling of the restroom, and had been running for several days. All the ceiling drywall had dropped to the floor and had been ruined; but the spilled water did not pass through a drain of the city's water department. It simply dissipated through the floor underneath the crawl space. I called my insurance company and started a claim for the repairs.

I have an estimate from Bubba Johnson of \$29,000 for repairs, but have not started the repair yet. I have to fix the broken pipes and repair the drywall in the ceiling and also repair and replace two of the tile walls and also repair the plumbing behind them. (The tile walls have to be replaced because I have to tear them down in order to get to the plumbing damage). Also, the water caused electrical damage in the bathroom which I have to get repaired.