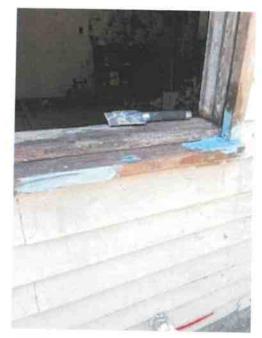

PACE Finals: 707 Walnut St., 119 East St. – Historic Preservationist Brenna Haley: Ken and Linda Pettit, at 119 East Street, are requesting the final disbursement of their PACE Rehabilitation Grant. All the work has been completed, which includes window restoration, the installation of aluminum-clad replacement windows, and shutter restoration. They are requesting a total disbursement of \$7,190.40. 707 Walnut Street, Cornerstone Society, is requesting the final disbursement of their PACE Rehabilitation Grant. All work has been completed in accordance with the PACE grant requirements, which included a complete rehabilitation of the exterior as well as the structural framing on the interior. The requested disbursement amount is \$12,500.00. Motion: Eaglin moved to approve the PACE Finals, seconded by Carlow. All in favor, motion carried (3-0).