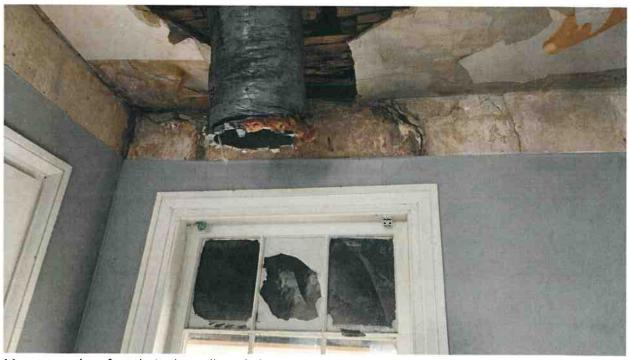

City of Madison Water Dept.

Office Manager

Madison, In. 47250

This letter is to address the large usage of water, during April or May of 2023, at 313 Broadway Street, Madison, In. 47250.

On or about April 28, 2023, Ryan Shaw entered the business, at 313 Broadway Street, and discovered a water leak in the Men's bathroom on the first floor of the building. A water pipe had broken in the ceiling of the restroom, and had been running for several days. All the ceiling drywall had dropped to the floor and had been ruined; but the spilled water did not pass through a drain of the city's water department. It simply dissipated through the floor underneath the crawl space. I called my insurance company and started a claim for the repairs.

I have an estimate from Bubba Johnson of \$29,000 for repairs, but have not started the repair yet. I have to fix the broken pipes and repair the drywall in the ceiling and also repair and replace two of the tile walls and also repair the plumbing behind them. (The tile walls have to be replaced because I have to tear them down in order to get to the plumbing damage). Also, the water caused electrical damage in the bathroom which I have to get repaired.