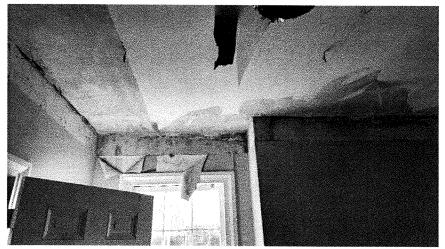

City of Madison Water Dept.

Office Manager

Madison, In. 47250

This letter is to address the large usage of water, during April or May of 2023, at 313 Broadway Street, Madison, In. 47250.

On or about April 28, 2023, Ryan Shaw entered the business, at 313 Broadway Street, and discovered a water leak in the Men's bathroom on the first floor of the building. A water pipe had broken in the ceiling of the restroom, and had been running for several days. All the ceiling drywall had dropped to the floor and had been ruined; but the spilled water did not pass through a drain of the city's water department. It simply dissipated through the floor underneath the crawl space. I called my insurance company and started a claim for the repairs.

I have an estimate from Bubba Johnson of \$29,000 for repairs, but have not started the repair yet. I have to fix the broken pipes and repair the drywall in the ceiling and also repair and replace two of the tile walls and also repair the plumbing behind them. (The tile walls have to be replaced because I have to tear them down in order to get to the plumbing damage). Also, the water caused electrical damage in the bathroom which I have to get repaired.