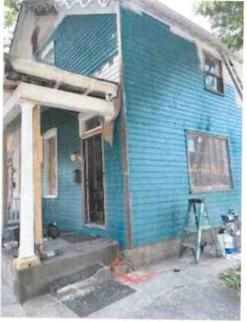

PACE Finals: 707 Walnut St., 119 East St. – Historic Preservationist Brenna Haley: Ken and Linda Pettit, at 119 East Street, are requesting the final disbursement of their PACE Rehabilitation Grant. All the work has been completed, which includes window restoration, the installation of aluminum-clad replacement windows, and shutter restoration. They are requesting a total disbursement of \$7,190.40. 707 Walnut Street, Cornerstone Society, is requesting the final disbursement of their PACE Rehabilitation Grant. All work has been completed in accordance with the PACE grant requirements, which included a complete rehabilitation of the exterior as well as the structural framing on the interior. The requested disbursement amount is \$12,500.00. Motion: Eaglin moved to approve the PACE Finals, seconded by Carlow. All in favor, motion carried (3-0).