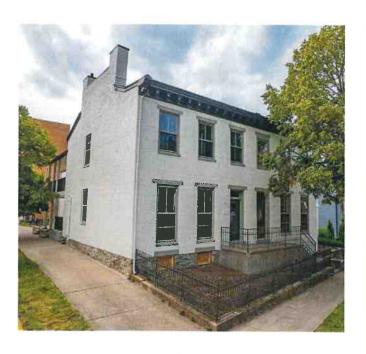

PACE Finals: 707 Walnut St., 119 East St. – Historic Preservationist Brenna Haley: Ken and Linda Pettit, at 119 East Street, are requesting the final disbursement of their PACE Rehabilitation Grant. All the work has been completed, which includes window restoration, the installation of aluminum-clad replacement windows, and shutter restoration. They are requesting a total disbursement of \$7,190.40. 707 Walnut Street, Cornerstone Society, is requesting the final disbursement of their PACE Rehabilitation Grant. All work has been completed in accordance with the PACE grant requirements, which included a complete rehabilitation of the exterior as well as the structural framing on the interior. The requested disbursement amount is \$12,500.00. Motion: Eaglin moved to approve the PACE Finals, seconded by Carlow. All in favor, motion carried (3-0).