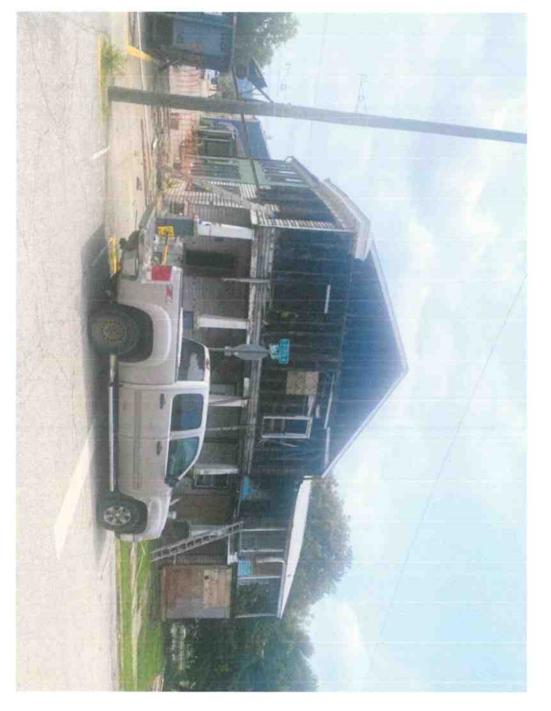

PACE Finals: 707 Walnut St., 119 East St. – Historic Preservationist Brenna Haley: Ken and Linda Pettit, at 119 East Street, are requesting the final disbursement of their PACE Rehabilitation Grant. All the work has been completed, which includes window restoration, the installation of aluminum-clad replacement windows, and shutter restoration. They are requesting a total disbursement of \$7,190.40. 707 Walnut Street, Cornerstone Society, is requesting the final disbursement of their PACE Rehabilitation Grant. All work has been completed in accordance with the PACE grant requirements, which included a complete rehabilitation of the exterior as well as the structural framing on the interior. The requested disbursement amount is \$12,500.00. Motion: Eaglin moved to approve the PACE Finals, seconded by Carlow. All in favor, motion carried (3-0).