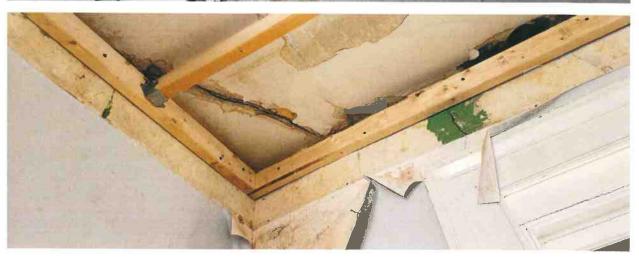

City of Madison Water Dept.

Office Manager

Madison, In. 47250

This letter is to address the large usage of water, during April or May of 2023, at 313 Broadway Street, Madison, In. 47250.

On or about April 28, 2023, Ryan Shaw entered the business, at 313 Broadway Street, and discovered a water leak in the Men's bathroom on the first floor of the building. A water pipe had broken in the ceiling of the restroom, and had been running for several days. All the ceiling drywall had dropped to the floor and had been ruined; but the spilled water did not pass through a drain of the city's water department. It simply dissipated through the floor underneath the crawl space. I called my insurance company and started a claim for the repairs.

I have an estimate from Bubba Johnson of \$29,000 for repairs, but have not started the repair yet. I have to fix the broken pipes and repair the drywall in the ceiling and also repair and replace two of the tile walls and also repair the plumbing behind them. (The tile walls have to be replaced because I have to tear them down in order to get to the plumbing damage). Also, the water caused electrical damage in the bathroom which I have to get repaired.