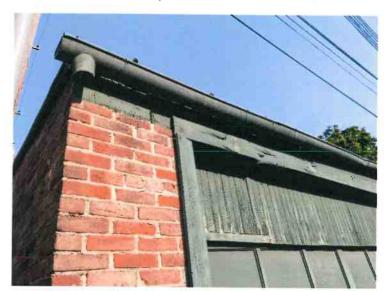

PACE Finals: 707 Walnut St., 119 East St. – Historic Preservationist Brenna Haley: Ken and Linda Pettit, at 119 East Street, are requesting the final disbursement of their PACE Rehabilitation Grant. All the work has been completed, which includes window restoration, the installation of aluminum-clad replacement windows, and shutter restoration. They are requesting a total disbursement of \$7,190.40. 707 Walnut Street, Cornerstone Society, is requesting the final disbursement of their PACE Rehabilitation Grant. All work has been completed in accordance with the PACE grant requirements, which included a complete rehabilitation of the exterior as well as the structural framing on the interior. The requested disbursement amount is \$12,500.00. Motion: Eaglin moved to approve the PACE Finals, seconded by Carlow. All in favor, motion carried (3-0).