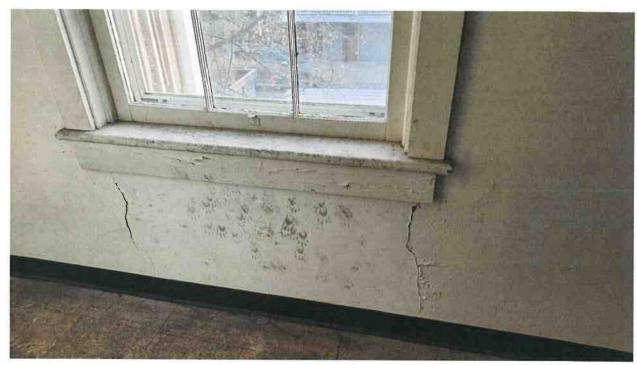

City of Madison Water Dept.

Office Manager

Madison, In. 47250

This letter is to address the large usage of water, during April or May of 2023, at 313 Broadway Street, Madison, In. 47250.

On or about April 28, 2023, Ryan Shaw entered the business, at 313 Broadway Street, and discovered a water leak in the Men's bathroom on the first floor of the building. A water pipe had broken in the ceiling of the restroom, and had been running for several days. All the ceiling drywall had dropped to the floor and had been ruined; but the spilled water did not pass through a drain of the city's water department. It simply dissipated through the floor underneath the crawl space. I called my insurance company and started a claim for the repairs.

I have an estimate from Bubba Johnson of \$29,000 for repairs, but have not started the repair yet. I have to fix the broken pipes and repair the drywall in the ceiling and also repair and replace two of the tile walls and also repair the plumbing behind them. (The tile walls have to be replaced because I have to tear them down in order to get to the plumbing damage). Also, the water caused electrical damage in the bathroom which I have to get repaired.