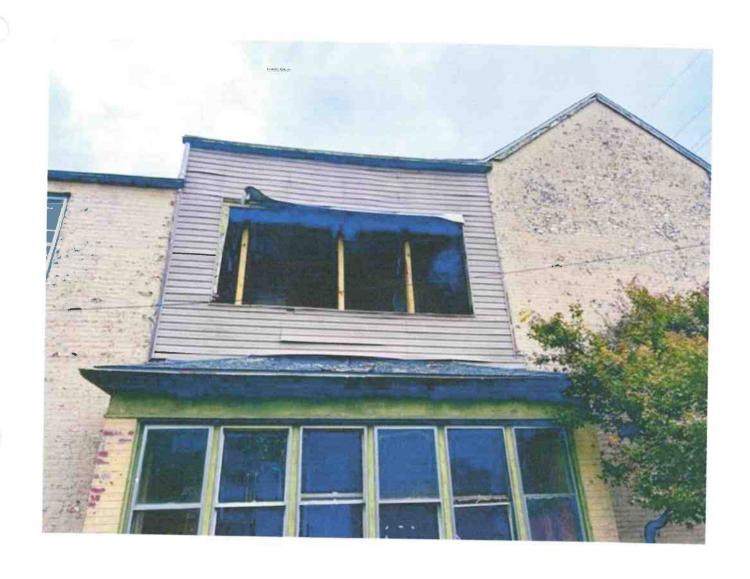

City of Madison Water Dept.

Office Manager

Madison, In. 47250

This letter is to address the large usage of water, during April or May of 2023, at 313 Broadway Street, Madison, In. 47250.

On or about April 28, 2023, Ryan Shaw entered the business, at 313 Broadway Street, and discovered a water leak in the Men's bathroom on the first floor of the building. A water pipe had broken in the ceiling of the restroom, and had been running for several days. All the ceiling drywall had dropped to the floor and had been ruined; but the spilled water did not pass through a drain of the city's water department. It simply dissipated through the floor underneath the crawl space. I called my insurance company and started a claim for the repairs.

I have an estimate from Bubba Johnson of \$29,000 for repairs, but have not started the repair yet. I have to fix the broken pipes and repair the drywall in the ceiling and also repair and replace two of the tile walls and also repair the plumbing behind them. (The tile walls have to be replaced because I have to tear them down in order to get to the plumbing damage). Also, the water caused electrical damage in the bathroom which I have to get repaired.

Madison, In. 47250

To whom it may concern:

This letter is to confirm that the busted water pipe in the bathroom ceiling at the 313 Broadway St, Broadway Hotel restroom has been repaired .

The repairs were completed the last of April or the first of May 2023 by my son, Larry Shaw, who is a licensed plumber in the states of Indiana, Kentucky, and Alabama. He did not charge me anything to do these repairs and therefore I do not have a paid receipt for such. He has worked at EJ's plumbing for the past 25 years, and has completed many Commercial restaurant projects. He said that it took him about an hour and a half to complete the repair of the pipe. It is no longer in danger of leaking.