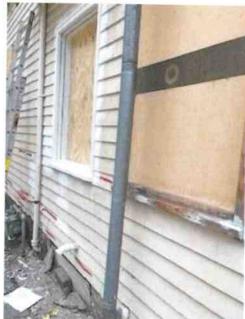

PACE Finals: 707 Walnut St., 119 East St. – Historic Preservationist Brenna Haley: Ken and Linda Pettit, at 119 East Street, are requesting the final disbursement of their PACE Rehabilitation Grant. All the work has been completed, which includes window restoration, the installation of aluminum-clad replacement windows, and shutter restoration. They are requesting a total disbursement of \$7,190.40. 707 Walnut Street, Cornerstone Society, is requesting the final disbursement of their PACE Rehabilitation Grant. All work has been completed in accordance with the PACE grant requirements, which included a complete rehabilitation of the exterior as well as the structural framing on the interior. The requested disbursement amount is \$12,500.00. Motion: Eaglin moved to approve the PACE Finals, seconded by Carlow. All in favor, motion carried (3-0).