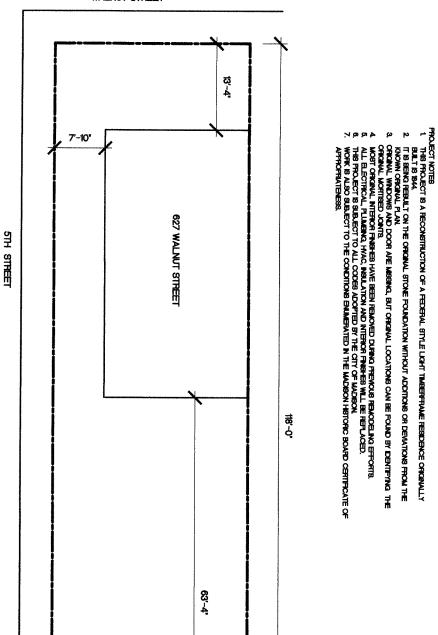

PACE Finals: 707 Walnut St., 119 East St. – Historic Preservationist Brenna Haley: Ken and Linda Pettit, at 119 East Street, are requesting the final disbursement of their PACE Rehabilitation Grant. All the work has been completed, which includes window restoration, the installation of aluminum-clad replacement windows, and shutter restoration. They are requesting a total disbursement of \$7,190.40. 707 Walnut Street, Cornerstone Society, is requesting the final disbursement of their PACE Rehabilitation Grant. All work has been completed in accordance with the PACE grant requirements, which included a complete rehabilitation of the exterior as well as the structural framing on the interior. The requested disbursement amount is \$12,500.00. Motion: Eaglin moved to approve the PACE Finals, seconded by Carlow. All in favor, motion carried (3-0).