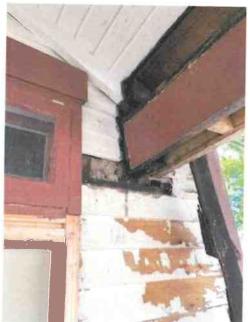

PACE Finals: 707 Walnut St., 119 East St. – Historic Preservationist Brenna Haley: Ken and Linda Pettit, at 119 East Street, are requesting the final disbursement of their PACE Rehabilitation Grant. All the work has been completed, which includes window restoration, the installation of aluminum-clad replacement windows, and shutter restoration. They are requesting a total disbursement of \$7,190.40. 707 Walnut Street, Cornerstone Society, is requesting the final disbursement of their PACE Rehabilitation Grant. All work has been completed in accordance with the PACE grant requirements, which included a complete rehabilitation of the exterior as well as the structural framing on the interior. The requested disbursement amount is \$12,500.00. Motion: Eaglin moved to approve the PACE Finals, seconded by Carlow. All in favor, motion carried (3-0).