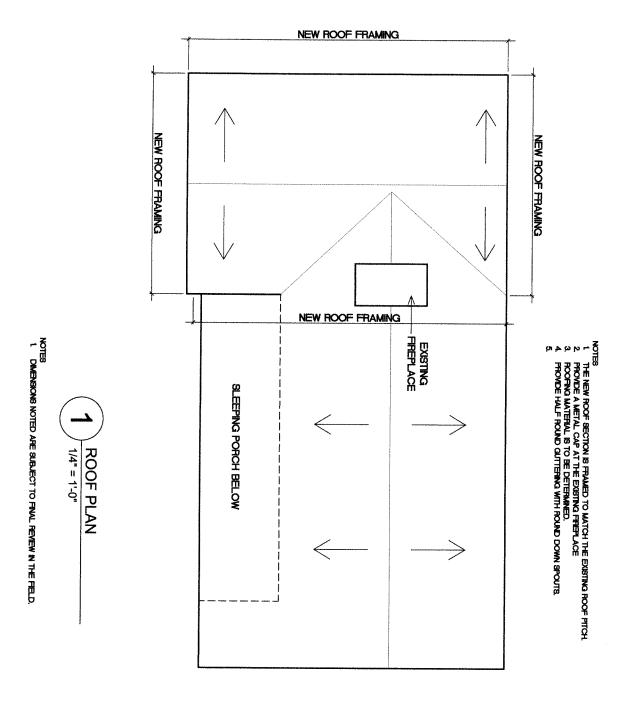

### **Board of Public Works and Safety Agenda**

**MEETING DATE**: Monday, November 18, 2024, at 11:30 AM **MEETING PLACE**: Madison City Hall- Council Chambers

- A. Calling of roll and notice of absentees.
- B. Approval of minutes
- C. Claims
  - General
  - Payroll
- D. Adjustments
  - 313 Broadway
- E. New business
  - SRF Disbursement L-7 for Water Storage Tanks
  - Change Orders for Clifty Drive
  - PACE Finals: 108 E. 3<sup>rd</sup>, 1017 W. 1<sup>st</sup>, 627 Walnut, 513 and 515 West, 423 Mill
- F. Staff Reports
- G. Unfinished business
- H. Mayor's comments
- I. Public comments
- J. Next Meeting: Monday, December 2, 2024
- K. Motion to adjourn.