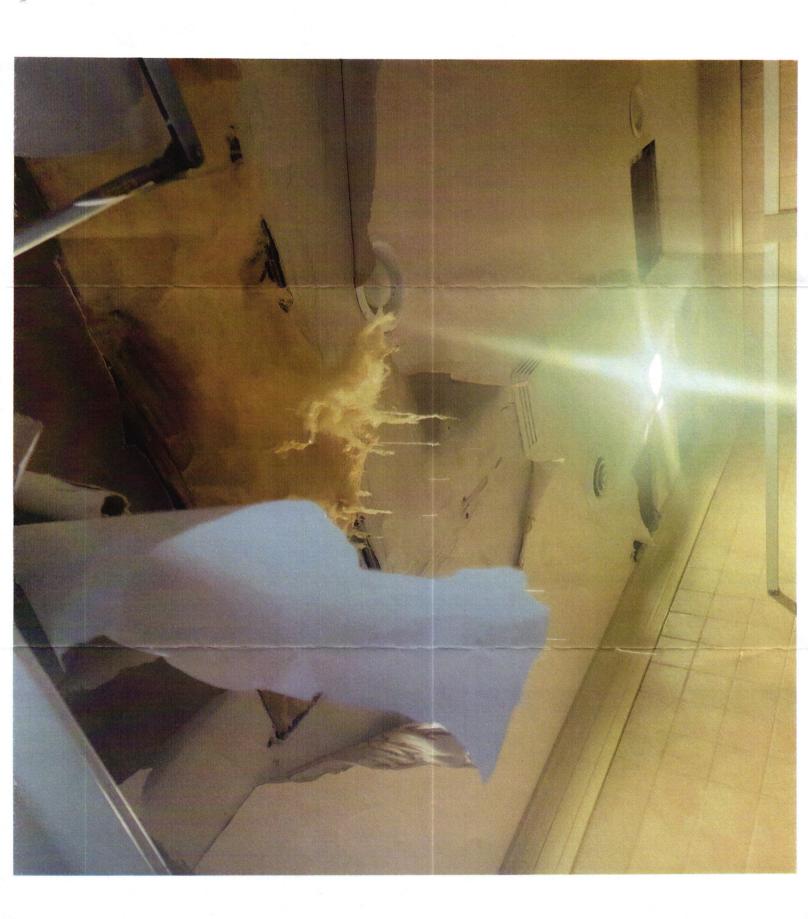

City of Madison Water Dept.

Office Manager

Madison, In. 47250

This letter is to address the large usage of water, during April or May of 2023, at 313 Broadway Street, Madison, In. 47250.

On or about April 28, 2023, Ryan Shaw entered the business, at 313 Broadway Street, and discovered a water leak in the Men's bathroom on the first floor of the building. A water pipe had broken in the ceiling of the restroom, and had been running for several days. All the ceiling drywall had dropped to the floor and had been ruined; but the spilled water did not pass through a drain of the city's water department. It simply dissipated through the floor underneath the crawl space. I called my insurance company and started a claim for the repairs.

I have an estimate from Bubba Johnson of \$29,000 for repairs, but have not started the repair yet. I have to fix the broken pipes and repair the drywall in the ceiling and also repair and replace two of the tile walls and also repair the plumbing behind them. (The tile walls have to be replaced because I have to tear them down in order to get to the plumbing damage). Also, the water caused electrical damage in the bathroom which I have to get repaired.

### Water Project – SRF Disbursement Request L-7

- 1. SRF Request L-7 MW Cole Construction Water Storage Tanks {Division "B"} Dated 11/06/2024;
  - Total Amount of Invoice = \$378,564
  - Total Retainage Amount for Pay App L-7 = \$16,078
  - Amount of SRF Disbursement No. L-7 = \$362,486
- 2. Adjustment 313 Broadway Historic Madison Inn
  - Sarah Elizabeth Mann (Libby)
  - Bathroom pipes burst.
  - Repaired by her son Larry Shaw (a plumber)