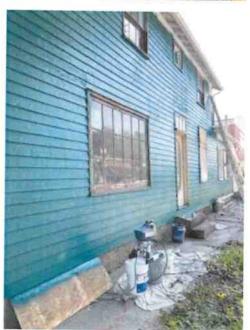

PACE Finals: 707 Walnut St., 119 East St. – Historic Preservationist Brenna Haley: Ken and Linda Pettit, at 119 East Street, are requesting the final disbursement of their PACE Rehabilitation Grant. All the work has been completed, which includes window restoration, the installation of aluminum-clad replacement windows, and shutter restoration. They are requesting a total disbursement of \$7,190.40. 707 Walnut Street, Cornerstone Society, is requesting the final disbursement of their PACE Rehabilitation Grant. All work has been completed in accordance with the PACE grant requirements, which included a complete rehabilitation of the exterior as well as the structural framing on the interior. The requested disbursement amount is \$12,500.00. Motion: Eaglin moved to approve the PACE Finals, seconded by Carlow. All in favor, motion carried (3-0).