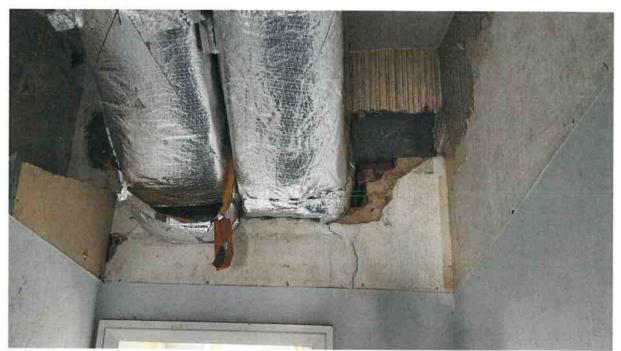

City of Madison Water Dept.

Office Manager

Madison, In. 47250

This letter is to address the large usage of water, during April or May of 2023, at 313 Broadway Street, Madison, In. 47250.

On or about April 28, 2023, Ryan Shaw entered the business, at 313 Broadway Street, and discovered a water leak in the Men's bathroom on the first floor of the building. A water pipe had broken in the ceiling of the restroom, and had been running for several days. All the ceiling drywall had dropped to the floor and had been ruined; but the spilled water did not pass through a drain of the city's water department. It simply dissipated through the floor underneath the crawl space. I called my insurance company and started a claim for the repairs.

I have an estimate from Bubba Johnson of \$29,000 for repairs, but have not started the repair yet. I have to fix the broken pipes and repair the drywall in the ceiling and also repair and replace two of the tile walls and also repair the plumbing behind them. (The tile walls have to be replaced because I have to tear them down in order to get to the plumbing damage). Also, the water caused electrical damage in the bathroom which I have to get repaired.