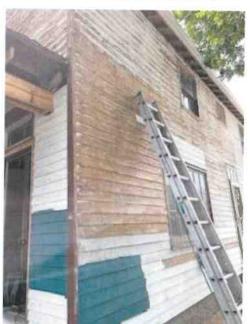

PACE Finals: 707 Walnut St., 119 East St. – Historic Preservationist Brenna Haley: Ken and Linda Pettit, at 119 East Street, are requesting the final disbursement of their PACE Rehabilitation Grant. All the work has been completed, which includes window restoration, the installation of aluminum-clad replacement windows, and shutter restoration. They are requesting a total disbursement of \$7,190.40. 707 Walnut Street, Cornerstone Society, is requesting the final disbursement of their PACE Rehabilitation Grant. All work has been completed in accordance with the PACE grant requirements, which included a complete rehabilitation of the exterior as well as the structural framing on the interior. The requested disbursement amount is \$12,500.00. Motion: Eaglin moved to approve the PACE Finals, seconded by Carlow. All in favor, motion carried (3-0).