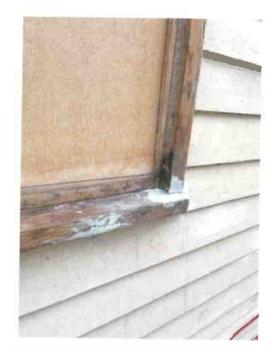

PACE Finals: 707 Walnut St., 119 East St. – Historic Preservationist Brenna Haley: Ken and Linda Pettit, at 119 East Street, are requesting the final disbursement of their PACE Rehabilitation Grant. All the work has been completed, which includes window restoration, the installation of aluminum-clad replacement windows, and shutter restoration. They are requesting a total disbursement of \$7,190.40. 707 Walnut Street, Cornerstone Society, is requesting the final disbursement of their PACE Rehabilitation Grant. All work has been completed in accordance with the PACE grant requirements, which included a complete rehabilitation of the exterior as well as the structural framing on the interior. The requested disbursement amount is \$12,500.00. Motion: Eaglin moved to approve the PACE Finals, seconded by Carlow. All in favor, motion carried (3-0).