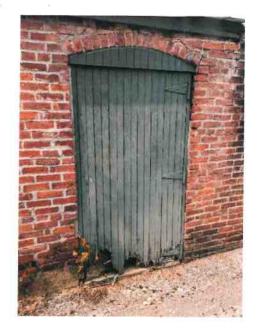

PACE Finals: 707 Walnut St., 119 East St. – Historic Preservationist Brenna Haley: Ken and Linda Pettit, at 119 East Street, are requesting the final disbursement of their PACE Rehabilitation Grant. All the work has been completed, which includes window restoration, the installation of aluminum-clad replacement windows, and shutter restoration. They are requesting a total disbursement of \$7,190.40. 707 Walnut Street, Cornerstone Society, is requesting the final disbursement of their PACE Rehabilitation Grant. All work has been completed in accordance with the PACE grant requirements, which included a complete rehabilitation of the exterior as well as the structural framing on the interior. The requested disbursement amount is \$12,500.00. Motion: Eaglin moved to approve the PACE Finals, seconded by Carlow. All in favor, motion carried (3-0).