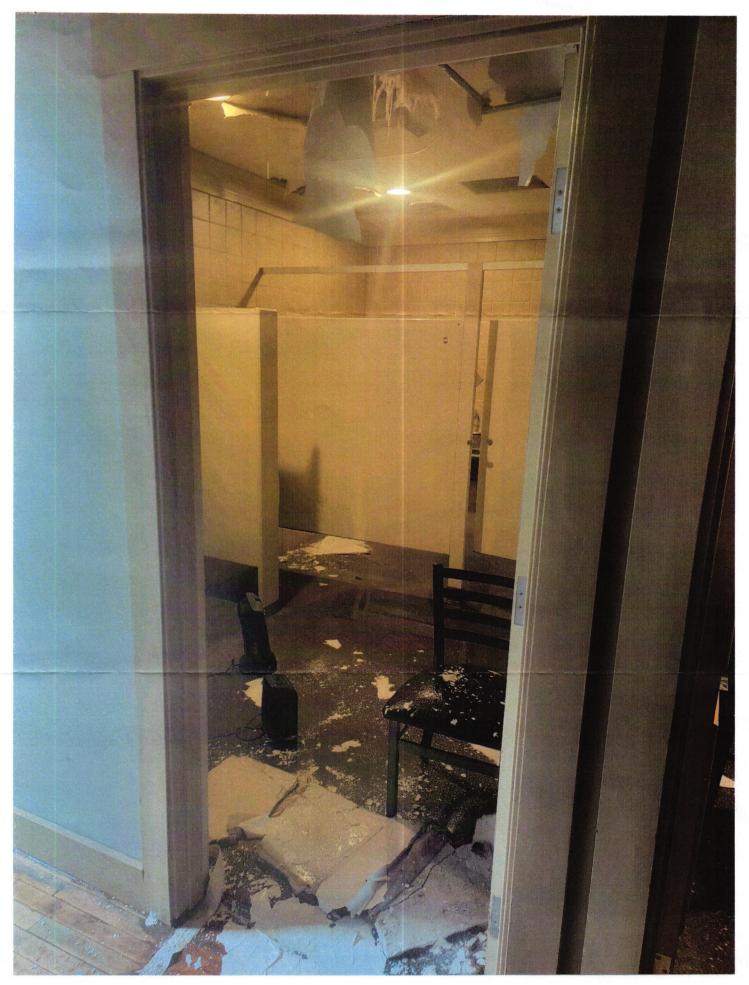

City of Madison Water Dept.

Office Manager

Madison, In. 47250

This letter is to address the large usage of water, during April or May of 2023, at 313 Broadway Street, Madison, In. 47250.

On or about April 28, 2023, Ryan Shaw entered the business, at 313 Broadway Street, and discovered a water leak in the Men's bathroom on the first floor of the building. A water pipe had broken in the ceiling of the restroom, and had been running for several days. All the ceiling drywall had dropped to the floor and had been ruined; but the spilled water did not pass through a drain of the city's water department. It simply dissipated through the floor underneath the crawl space. I called my insurance company and started a claim for the repairs.

I have an estimate from Bubba Johnson of \$29,000 for repairs, but have not started the repair yet. I have to fix the broken pipes and repair the drywall in the ceiling and also repair and replace two of the tile walls and also repair the plumbing behind them. (The tile walls have to be replaced because I have to tear them down in order to get to the plumbing damage). Also, the water caused electrical damage in the bathroom which I have to get repaired.

### Water Project – SRF Disbursement Request L-7

- 1. SRF Request L-7 MW Cole Construction Water Storage Tanks {Division "B"} Dated 11/06/2024;
  - Total Amount of Invoice = \$378,564
  - Total Retainage Amount for Pay App L-7 = \$16,078
  - Amount of SRF Disbursement No. L-7 = \$362,486
- 2. Adjustment 313 Broadway Historic Madison Inn
  - Sarah Elizabeth Mann (Libby)
  - Bathroom pipes burst.
  - Repaired by her son Larry Shaw (a plumber)