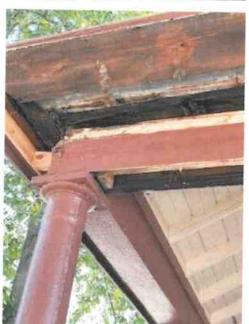

PACE Finals: 707 Walnut St., 119 East St. – Historic Preservationist Brenna Haley: Ken and Linda Pettit, at 119 East Street, are requesting the final disbursement of their PACE Rehabilitation Grant. All the work has been completed, which includes window restoration, the installation of aluminum-clad replacement windows, and shutter restoration. They are requesting a total disbursement of \$7,190.40. 707 Walnut Street, Cornerstone Society, is requesting the final disbursement of their PACE Rehabilitation Grant. All work has been completed in accordance with the PACE grant requirements, which included a complete rehabilitation of the exterior as well as the structural framing on the interior. The requested disbursement amount is \$12,500.00. Motion: Eaglin moved to approve the PACE Finals, seconded by Carlow. All in favor, motion carried (3-0).