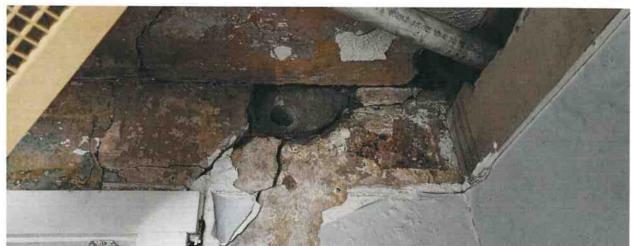

City of Madison Water Dept.

Office Manager

Madison, In. 47250

This letter is to address the large usage of water, during April or May of 2023, at 313 Broadway Street, Madison, In. 47250.

On or about April 28, 2023, Ryan Shaw entered the business, at 313 Broadway Street, and discovered a water leak in the Men's bathroom on the first floor of the building. A water pipe had broken in the ceiling of the restroom, and had been running for several days. All the ceiling drywall had dropped to the floor and had been ruined; but the spilled water did not pass through a drain of the city's water department. It simply dissipated through the floor underneath the crawl space. I called my insurance company and started a claim for the repairs.

I have an estimate from Bubba Johnson of \$29,000 for repairs, but have not started the repair yet. I have to fix the broken pipes and repair the drywall in the ceiling and also repair and replace two of the tile walls and also repair the plumbing behind them. (The tile walls have to be replaced because I have to tear them down in order to get to the plumbing damage). Also, the water caused electrical damage in the bathroom which I have to get repaired.