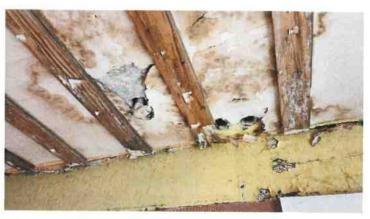

City of Madison Water Dept.

Office Manager

Madison, In. 47250

This letter is to address the large usage of water, during April or May of 2023, at 313 Broadway Street, Madison, In. 47250.

On or about April 28, 2023, Ryan Shaw entered the business, at 313 Broadway Street, and discovered a water leak in the Men's bathroom on the first floor of the building. A water pipe had broken in the ceiling of the restroom, and had been running for several days. All the ceiling drywall had dropped to the floor and had been ruined; but the spilled water did not pass through a drain of the city's water department. It simply dissipated through the floor underneath the crawl space. I called my insurance company and started a claim for the repairs.

I have an estimate from Bubba Johnson of \$29,000 for repairs, but have not started the repair yet. I have to fix the broken pipes and repair the drywall in the ceiling and also repair and replace two of the tile walls and also repair the plumbing behind them. (The tile walls have to be replaced because I have to tear them down in order to get to the plumbing damage). Also, the water caused electrical damage in the bathroom which I have to get repaired.