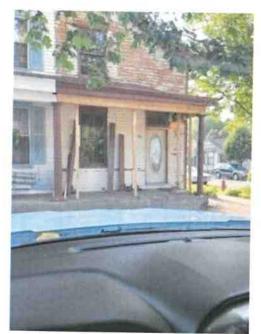

PACE Finals: 707 Walnut St., 119 East St. – Historic Preservationist Brenna Haley: Ken and Linda Pettit, at 119 East Street, are requesting the final disbursement of their PACE Rehabilitation Grant. All the work has been completed, which includes window restoration, the installation of aluminum-clad replacement windows, and shutter restoration. They are requesting a total disbursement of \$7,190.40. 707 Walnut Street, Cornerstone Society, is requesting the final disbursement of their PACE Rehabilitation Grant. All work has been completed in accordance with the PACE grant requirements, which included a complete rehabilitation of the exterior as well as the structural framing on the interior. The requested disbursement amount is \$12,500.00. Motion: Eaglin moved to approve the PACE Finals, seconded by Carlow. All in favor, motion carried (3-0).