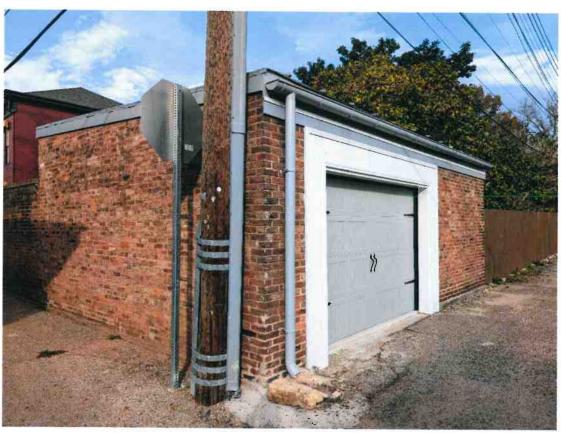

ts. The historic stone splash block was raised to meet the downspout. Both gutter and downspout were painted.

### **SMALLER BUILDING**

All three damaged doors were replaced and painted, and new thresholds were installed to keep moisture out of the building. The small window door along the alley was replaced and painted. All damaged facia boards were replaced and painted.

Dennis Webster had to do much more work than originally planned since someone in the past had put ¼" to ½" layer of mortar along the west and south sides of the building for cosmetic purposes only. Once the thin layer of mortar was removed, you could see daylight from inside the building in several spots. Dennis had structural concerns, so he had to repair bricks on the outside and some on the inside.

## **GARAGE**





# **SMALLER BUILDING**





# SMALLER BUILDING - continued





### **INVOICE #1737**

ISSUED:

DUE:

PAID:

Mar 21, 2024 Mar 21, 2024 Mar 22, 2024

### RECIPIENT:

### **BILL BARNES**

108 East 3rd Street Madison, Indiana 47250

Phone: 8128013172

Inspection: 2/21/24 & 3-21-24

Tech/Office: FB/BB/AJ

### SENDER:

### **Mid Cities Overhead Door**

508 East Lagrange Road Hanover, Indiana 47243

Phone: (812) 866-6466

Website: www.midcitiesdoor.com

### SERVICE ADDRESS:

108 East 3rd Street Madison, Indiana 47250

### For Services Rendered

| Product/Service                                          | Description