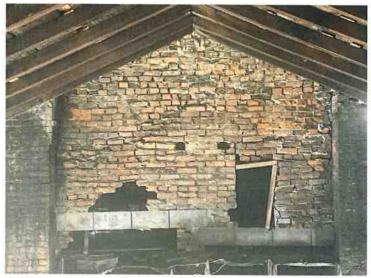

PACE Finals: 707 Walnut St., 119 East St. – Historic Preservationist Brenna Haley: Ken and Linda Pettit, at 119 East Street, are requesting the final disbursement of their PACE Rehabilitation Grant. All the work has been completed, which includes window restoration, the installation of aluminum-clad replacement windows, and shutter restoration. They are requesting a total disbursement of \$7,190.40. 707 Walnut Street, Cornerstone Society, is requesting the final disbursement of their PACE Rehabilitation Grant. All work has been completed in accordance with the PACE grant requirements, which included a complete rehabilitation of the exterior as well as the structural framing on the interior. The requested disbursement amount is \$12,500.00. Motion: Eaglin moved to approve the PACE Finals, seconded by Carlow. All in favor, motion carried (3-0).