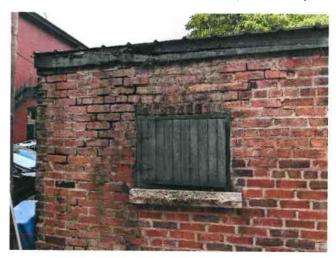

PACE Finals: 707 Walnut St., 119 East St. – Historic Preservationist Brenna Haley: Ken and Linda Pettit, at 119 East Street, are requesting the final disbursement of their PACE Rehabilitation Grant. All the work has been completed, which includes window restoration, the installation of aluminum-clad replacement windows, and shutter restoration. They are requesting a total disbursement of \$7,190.40. 707 Walnut Street, Cornerstone Society, is requesting the final disbursement of their PACE Rehabilitation Grant. All work has been completed in accordance with the PACE grant requirements, which included a complete rehabilitation of the exterior as well as the structural framing on the interior. The requested disbursement amount is \$12,500.00. Motion: Eaglin moved to approve the PACE Finals, seconded by Carlow. All in favor, motion carried (3-0).