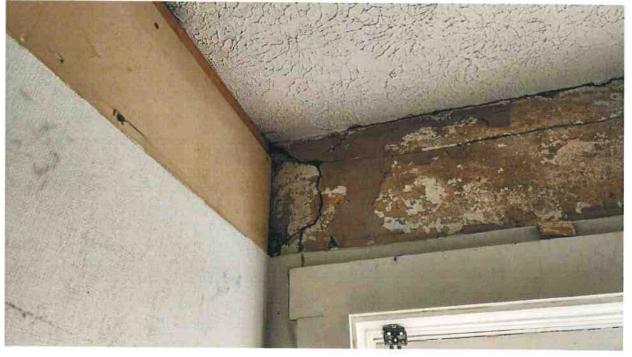

City of Madison Water Dept.

Office Manager

Madison, In. 47250

This letter is to address the large usage of water, during April or May of 2023, at 313 Broadway Street, Madison, In. 47250.

On or about April 28, 2023, Ryan Shaw entered the business, at 313 Broadway Street, and discovered a water leak in the Men's bathroom on the first floor of the building. A water pipe had broken in the ceiling of the restroom, and had been running for several days. All the ceiling drywall had dropped to the floor and had been ruined; but the spilled water did not pass through a drain of the city's water department. It simply dissipated through the floor underneath the crawl space. I called my insurance company and started a claim for the repairs.

I have an estimate from Bubba Johnson of \$29,000 for repairs, but have not started the repair yet. I have to fix the broken pipes and repair the drywall in the ceiling and also repair and replace two of the tile walls and also repair the plumbing behind them. (The tile walls have to be replaced because I have to tear them down in order to get to the plumbing damage). Also, the water caused electrical damage in the bathroom which I have to get repaired.