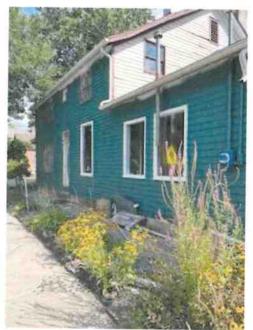

PACE Finals: 707 Walnut St., 119 East St. – Historic Preservationist Brenna Haley: Ken and Linda Pettit, at 119 East Street, are requesting the final disbursement of their PACE Rehabilitation Grant. All the work has been completed, which includes window restoration, the installation of aluminum-clad replacement windows, and shutter restoration. They are requesting a total disbursement of \$7,190.40. 707 Walnut Street, Cornerstone Society, is requesting the final disbursement of their PACE Rehabilitation Grant. All work has been completed in accordance with the PACE grant requirements, which included a complete rehabilitation of the exterior as well as the structural framing on the interior. The requested disbursement amount is \$12,500.00. Motion: Eaglin moved to approve the PACE Finals, seconded by Carlow. All in favor, motion carried (3-0).