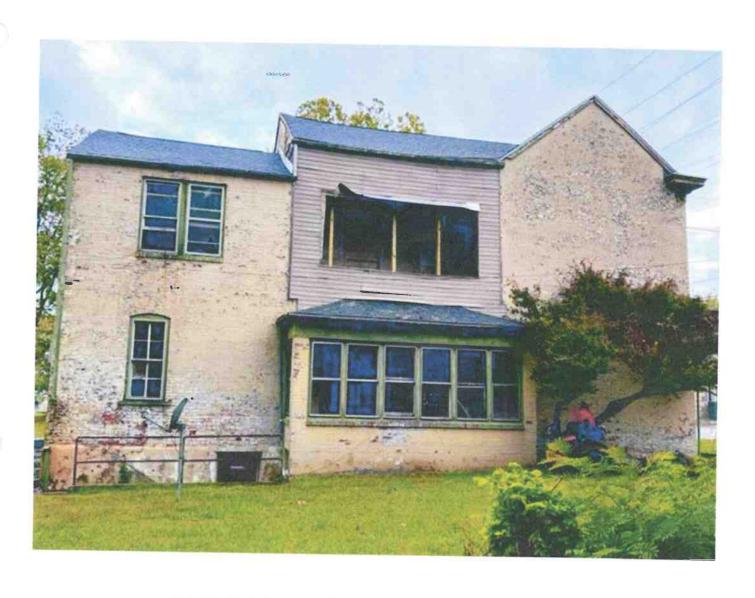

City of Madison Water Dept.

Office Manager

Madison, In. 47250

This letter is to address the large usage of water, during April or May of 2023, at 313 Broadway Street, Madison, In. 47250.

On or about April 28, 2023, Ryan Shaw entered the business, at 313 Broadway Street, and discovered a water leak in the Men's bathroom on the first floor of the building. A water pipe had broken in the ceiling of the restroom, and had been running for several days. All the ceiling drywall had dropped to the floor and had been ruined; but the spilled water did not pass through a drain of the city's water department. It simply dissipated through the floor underneath the crawl space. I called my insurance company and started a claim for the repairs.

I have an estimate from Bubba Johnson of \$29,000 for repairs, but have not started the repair yet. I have to fix the broken pipes and repair the drywall in the ceiling and also repair and replace two of the tile walls and also repair the plumbing behind them. (The tile walls have to be replaced because I have to tear them down in order to get to the plumbing damage). Also, the water caused electrical damage in the bathroom which I have to get repaired.

Madison, In. 47250

To whom it may concern:

This letter is to confirm that the busted water pipe in the bathroom ceiling at the 313 Broadway St, Broadway Hotel restroom has been repaired .

The repairs were completed the last of April or the first of May 2023 by my son, Larry Shaw, who is a licensed plumber in the states of Indiana, Kentucky, and Alabama. He did not charge me anything to do these repairs and therefore I do not have a paid receipt for such. He has worked at EJ's plumbing for the past 25 years, and has completed many Commercial restaurant projects. He said that it took him about an hour and a half to complete the repair of the pipe. It is no longer in danger of leaking.