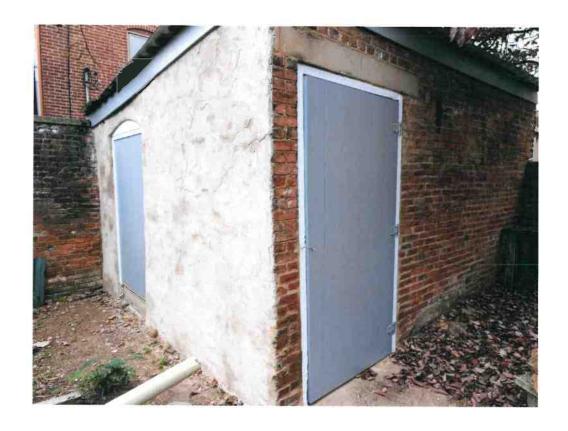

h block was raised to meet the downspout. Both gutter and downspout were painted.

### **SMALLER BUILDING**

All three damaged doors were replaced and painted, and new thresholds were installed to keep moisture out of the building. The small window door along the alley was replaced and painted. All damaged facia boards were replaced and painted.

Dennis Webster had to do much more work than originally planned since someone in the past had put ¼" to ½" layer of mortar along the west and south sides of the building for cosmetic purposes only. Once the thin layer of mortar was removed, you could see daylight from inside the building in several spots. Dennis had structural concerns, so he had to repair bricks on the outside and some on the inside.

## **GARAGE**





# **SMALLER BUILDING**





# SMALLER BUILDING - continued





### **INVOICE #1737**

ISSUED:

DUE:

PAID:

Mar 21, 2024 Mar 21, 2024 Mar 22, 2024

### RECIPIENT:

### **BILL BARNES**

108 East 3rd Street Madison, Indiana 47250

Phone: 8128013172

Inspection: 2/21/24 & 3-21-24

Tech/Office: FB/BB/AJ

### SENDER:

### **Mid Cities Overhead Door**

508 East Lagrange Road Hanover, Indiana 47243

Phone: (812) 866-6466

Website: www.midcitiesdoor.com

### SERVICE ADDRESS:

108 East 3rd Street Madison, Indiana 47250

### For Services Rendered

| Product/Service                                          | Description