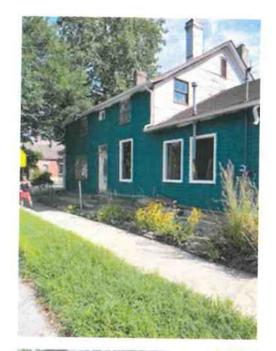

PACE Finals: 707 Walnut St., 119 East St. – Historic Preservationist Brenna Haley: Ken and Linda Pettit, at 119 East Street, are requesting the final disbursement of their PACE Rehabilitation Grant. All the work has been completed, which includes window restoration, the installation of aluminum-clad replacement windows, and shutter restoration. They are requesting a total disbursement of \$7,190.40. 707 Walnut Street, Cornerstone Society, is requesting the final disbursement of their PACE Rehabilitation Grant. All work has been completed in accordance with the PACE grant requirements, which included a complete rehabilitation of the exterior as well as the structural framing on the interior. The requested disbursement amount is \$12,500.00. Motion: Eaglin moved to approve the PACE Finals, seconded by Carlow. All in favor, motion carried (3-0).