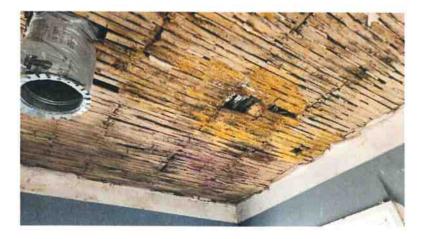

City of Madison Water Dept.

Office Manager

Madison, In. 47250

This letter is to address the large usage of water, during April or May of 2023, at 313 Broadway Street, Madison, In. 47250.

On or about April 28, 2023, Ryan Shaw entered the business, at 313 Broadway Street, and discovered a water leak in the Men's bathroom on the first floor of the building. A water pipe had broken in the ceiling of the restroom, and had been running for several days. All the ceiling drywall had dropped to the floor and had been ruined; but the spilled water did not pass through a drain of the city's water department. It simply dissipated through the floor underneath the crawl space. I called my insurance company and started a claim for the repairs.

I have an estimate from Bubba Johnson of \$29,000 for repairs, but have not started the repair yet. I have to fix the broken pipes and repair the drywall in the ceiling and also repair and replace two of the tile walls and also repair the plumbing behind them. (The tile walls have to be replaced because I have to tear them down in order to get to the plumbing damage). Also, the water caused electrical damage in the bathroom which I have to get repaired.