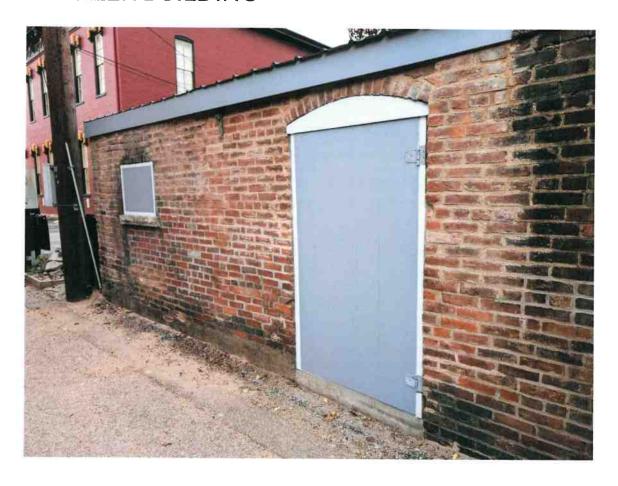

ash block was raised to meet the downspout. Both gutter and downspout were painted.

### **SMALLER BUILDING**

All three damaged doors were replaced and painted, and new thresholds were installed to keep moisture out of the building. The small window door along the alley was replaced and painted. All damaged facia boards were replaced and painted.

Dennis Webster had to do much more work than originally planned since someone in the past had put ¼" to ½" layer of mortar along the west and south sides of the building for cosmetic purposes only. Once the thin layer of mortar was removed, you could see daylight from inside the building in several spots. Dennis had structural concerns, so he had to repair bricks on the outside and some on the inside.

## **GARAGE**





# **SMALLER BUILDING**





# SMALLER BUILDING - continued





### **INVOICE #1737**

ISSUED:

DUE:

PAID:

Mar 21, 2024 Mar 21, 2024 Mar 22, 2024

### RECIPIENT:

### **BILL BARNES**

108 East 3rd Street Madison, Indiana 47250

Phone: 8128013172

Inspection: 2/21/24 & 3-21-24

Tech/Office: FB/BB/AJ

### SENDER:

### **Mid Cities Overhead Door**

508 East Lagrange Road Hanover, Indiana 47243

Phone: (812) 866-6466

Website: www.midcitiesdoor.com

### SERVICE ADDRESS:

108 East 3rd Street Madison, Indiana 47250

### For Services Rendered

| Product/Service                                          | Description