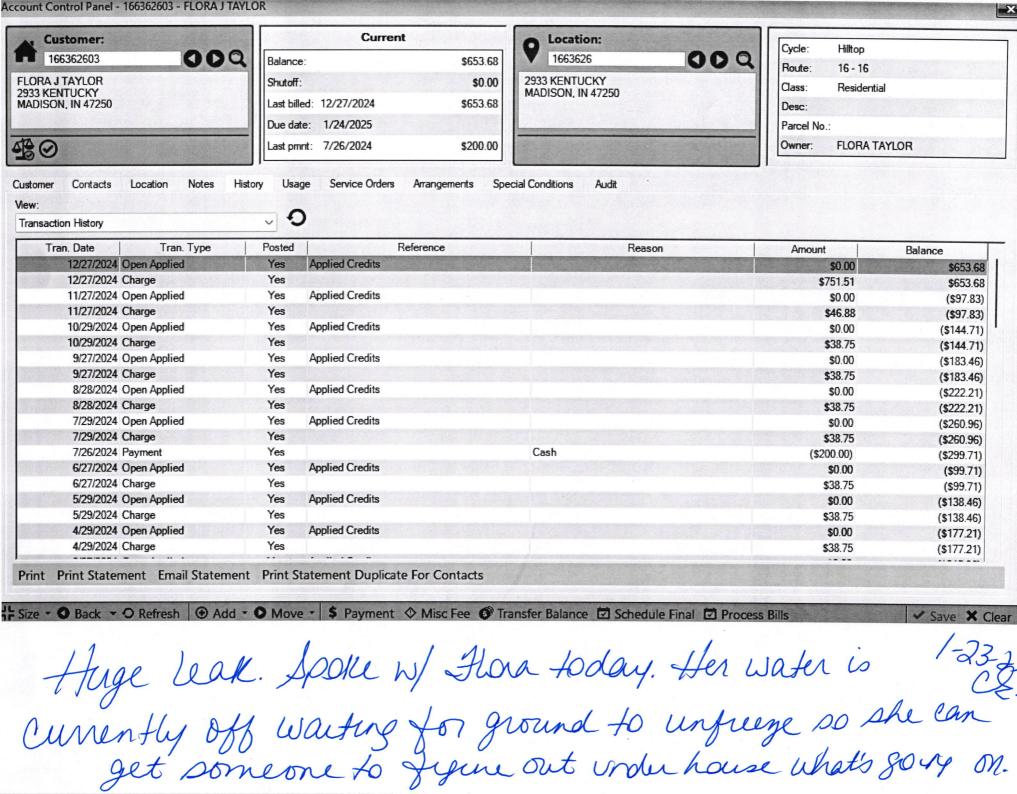

# CITY OF MADISON WATER AND SEWER DEPARTMENT

| *                   | Customer<br>for waster    | had leak<br>water bad                                                                                                                                                                                                                                                                                                                                                                                            | ck to ave                                     | rage usa | ge.   | n billing for |      | . Adjus | t billing   |         |  |  |
|---------------------|---------------------------|------------------------------------------------------------------------------------------------------------------------------------------------------------------------------------------------------------------------------------------------------------------------------------------------------------------------------------------------------------------------------------------------------------------|-----------------------------------------------|----------|-------|---------------|------|---------|-------------|---------|--|--|
|                     | ACCOUN                    | NT NAM                                                                                                                                                                                                                                                                                                                                                                                                           | E:                                            | FLOR     | A TAY | LOR           |      |         | - i         |         |  |  |
|                     | ADDRES                    | SS:                                                                                                                                                                                                                                                                                                                                                                                                              |                                               | 2933     | KENTU | ICKY          |      |         | <br> <br> - |         |  |  |
|                     | ACCOUN                    | RESS: 2933 KENTUCKY  OUNT #: 16-63626-03  Hyd Penalty Penalty Sewer Sewer Trash Trash 7/24 0.00 0.00 0.00 0.00 29.51 0.00 0.00 0.00 0.00 0.00 0.00 0.00 0                                                                                                                                                                                                                                                        |                                               |          |       |               |      |         |             |         |  |  |
|                     | Date                      | DDRESS: 2933 KENTUCKY    16-63626-03                                                                                                                                                                                                                                                                                                                                                                             |                                               |          |       |               |      |         |             |         |  |  |
| Billed=             | 11/27/24                  | Water         Tax         Sprk         Water         Sewer         Sewer         Trash         Trash           24         0.00         0.00         0.00         29.51         0.00         0.00         0.00           0         0.00         0.00         0.00         21.38         0.00         0.00         0.00           ng         0.00         0.00         0.00         0.00         0.00         0.00 |                                               |          |       |               |      |         |             |         |  |  |
| Gal Used<br>SHB =   | 3,000<br>2,000<br>Reading | 0.00                                                                                                                                                                                                                                                                                                                                                                                                             | 0.00                                          | 0.00     | 0.00  | 21.38         | 0.00 | 0.00    | 0.00        | 21.38   |  |  |
| Adjustme            | nt                        | 0.00                                                                                                                                                                                                                                                                                                                                                                                                             | 0.00                                          | 0.00     | 0.00  | 8.13          | 0.00 | 0.00    | 0.00        | 8.13    |  |  |
| Billed=<br>Gal Used | 12/27/24 63,900           | 0.00                                                                                                                                                                                                                                                                                                                                                                                                             | 0.00                                          | 0.00     | 0.00  | 524.63        | 0.00 | 0.00    | 0.00        | 524.63  |  |  |
| SHB =               | 2,000<br>Reading          | ,900<br>000 0.00 0.00 0.00 0.00 21.38 0.00 0.00 0.00<br>ading                                                                                                                                                                                                                                                                                                                                                    |                                               |          |       |               |      |         |             |         |  |  |
| Adjustme            | nt <sup>–</sup>           | Reading                                                                                                                                                                                                                                                                                                                                                                                                          |                                               |          |       |               |      |         |             | 503.25  |  |  |
| Billed=<br>Gal Used | 1/28/25                   | 0.00                                                                                                                                                                                                                                                                                                                                                                                                             | 0.00                                          | 0.00     | 0.00  | 2366.07       | 0.00 | 0.00    | 0.00        | 2366.07 |  |  |
| SHB =               | 2,000<br>Reading          |                                                                                                                                                                                                                                                                                                                                                                                                                  | =                                             |          | ia .  |               |      |         | 0.00        | 21.38   |  |  |
| Adjustme            | nt                        | 0.00                                                                                                                                                                                                                                                                                                                                                                                                             | 0.00                                          | 0.00     | 0.00  | 2344.69       | 0.00 | 0.00    | 0.00        | 2344.69 |  |  |
|                     |                           |                                                                                                                                                                                                                                                                                                                                                                                                                  |                                               |          |       |               |      |         |             |         |  |  |
| ТОТА                | LS =                      | 0.00                                                                                                                                                                                                                                                                                                                                                                                                             | 0.00                                          | 0.00     | 0.00  | 2856.07       | 0.00 | 0.00    | 0.00        | 2856.07 |  |  |
|                     |                           |                                                                                                                                                                                                                                                                                                                                                                                                                  |                                               |          |       |               |      |         |             |         |  |  |
|                     |                           |                                                                                                                                                                                                                                                                                                                                                                                                                  |                                               |          |       |               |      |         |             |         |  |  |
| ō                   | Total Am                  | ount of                                                                                                                                                                                                                                                                                                                                                                                                          | Adjust                                        | ment:    |       | -\$2,85       | 6.07 |         |             |         |  |  |
|                     | SIGNED:                   |                                                                                                                                                                                                                                                                                                                                                                                                                  | <u>, , , , , , , , , , , , , , , , , , , </u> |          |       |               |      |         |             |         |  |  |
|                     | DATED:                    |                                                                                                                                                                                                                                                                                                                                                                                                                  |                                               |          | 3/25  | /2025         |      |         |             |         |  |  |

Augusage is minimum bill.

166362603 2933 Kentucy Are, Madson Inch On January el got a Phone call. From my She informed me il had a leak So with. the winter Storm Coming) We did decide to tun and with snow and to want in fine the leak. It was Journal about took a couple days to get fixed. Mr. Jones Reggies Maintann 812-599-4518 Keak about 20 feet From 812-818-6384 Thanks atot